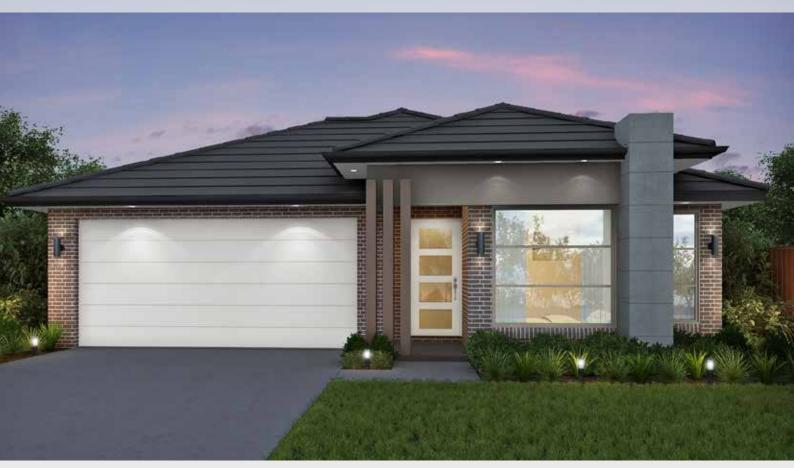

## Suitable for 12.5m frontage

House Size 11m x 20m

Ground Floor 154.78 m2

Garage 32.95 m2

Porch 2.31 m<sup>2</sup>

Alfresco 10.89 m<sup>2</sup>

Total 200 m<sup>2</sup>

meridianhomes.com.au 1300 855 138

Facades as standard are face brick with standard profile roof tiles relevant to the specific façade design. All other features demonstrated in photographs and renderings are optional upgrades and are for illustrative purposes only. Images may depict items not supplied by Meridian Homes which include, but are not limited to, landscaping, pathways, driveways, decks pergolas, fencing, letterboxes, window furnishings and light fittings. Meridian Homes reserves the right to revise plans, specification and pricing without notice. All plans and images are subject to copyright protection. Please contact a sales consultant for more information. Builders Licence: 240445c