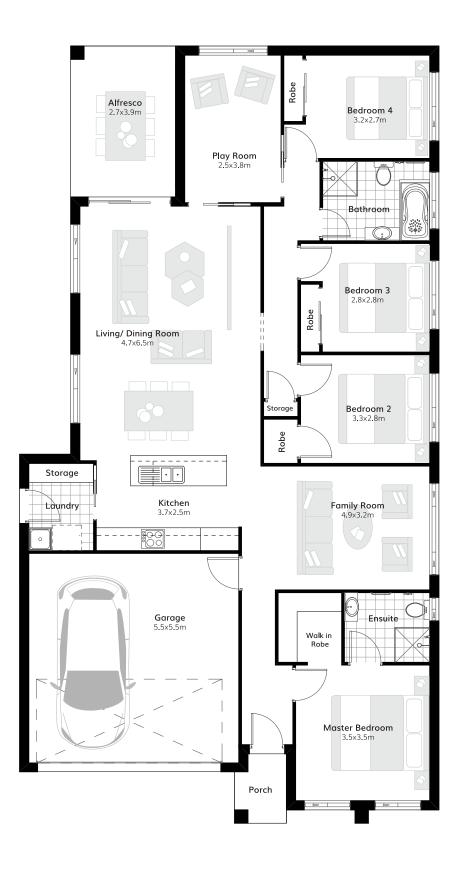

## Suitable for 12.5m frontage

House Size 11m x 20m

Ground Floor 154.78 m2

Garage 32.95 m2

Porch 2.31 m<sup>2</sup>

Alfresco 10.89 m<sup>2</sup>

Total 200 m<sup>2</sup>

meridianhomes.com.au 1300 855 138